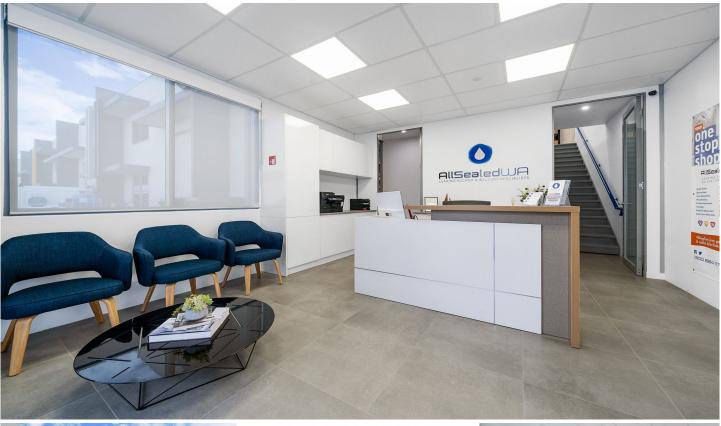

## Features include:

**GROUND FLOOR** 

Front office / reception with built in cabinetry, LED lighting and reverse cycle air-conditioning.

- Store Room.
- Kitchen / lunch room area.
- Bathroom with w.c and shower.
- Extra storage area.