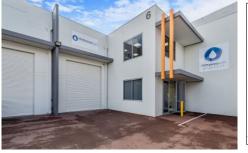

## 6/8 Production Road Canning Vale WA

This perfect sized unit of 179 square metres of floor area is comprised of 124 sqm of ground floor and 55 sqm of mezzanine.