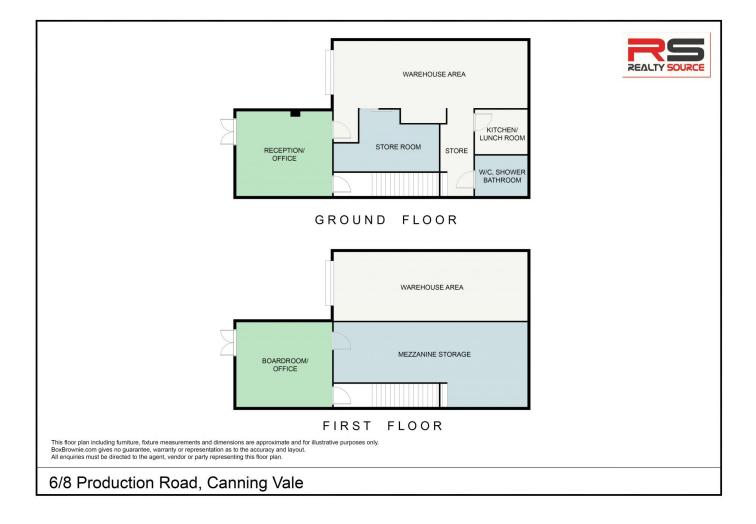

## 6/8 Production Road Canning Vale WA

This perfect sized unit of 179 square metres of floor area is comprised of 124 sqm of ground floor and 55 sqm of mezzanine.

## Features include:

**GROUND FLOOR** 

Front office / reception with built in cabinetry, LED lighting and reverse cycle air-conditioning.

- Store Room.
- Kitchen / lunch room area.
- Bathroom with w.c and shower.
- Extra storage area.

\* Warehouse with approx 6 metre truss height allowing loads of storage.

## **FIRST FLOOR**

Boardroom / office with built in cabinetry, LED lighting,

Price Building Size : 179 sqm View

: \$28,800 + GST + OG

: https://www.realtysource.com.au/lease/ wa/southern-suburbs/canning-vale/com