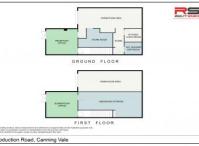

## 6/8 Production Road Canning Vale WA

This perfect sized unit of 179 square metres of floor area is comprised of 124 sqm of ground floor and 55 sqm of mezzanine.

## Features include:

**GROUND FLOOR** 

Front office / reception with built in cabinetry, LED lighting and reverse cycle air-conditioning.

- Store Room.
- Kitchen / lunch room area.
- Bathroom with w.c and shower.
- Extra storage area.

\* Warehouse with approx 6 metre truss height allowing loads of storage.

## **FIRST FLOOR**

Boardroom / office with built in cabinetry, LED lighting,

Price Building Size : 179 sqm View

: \$28,800 + GST + OG

: https://www.realtysource.com.au/lease/ wa/southern-suburbs/canning-vale/com