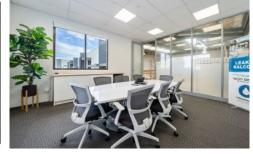

## **FIRST FLOOR**

Boardroom / office with built in cabinetry, LED lighting,

Price Building Size : 179 sqm View

: \$28,800 + GST + OG

: https://www.realtysource.com.au/lease/ wa/southern-suburbs/canning-vale/com