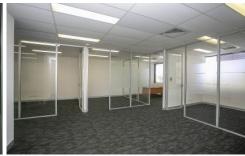

## 4/45 Cedric Street Stirling WA

Located on the first floor is this perfect sized office of 103 square metres.

The layout is a modern mix of open plan and three office areas, a kitchenette area, w.c, powder room and a comms room.