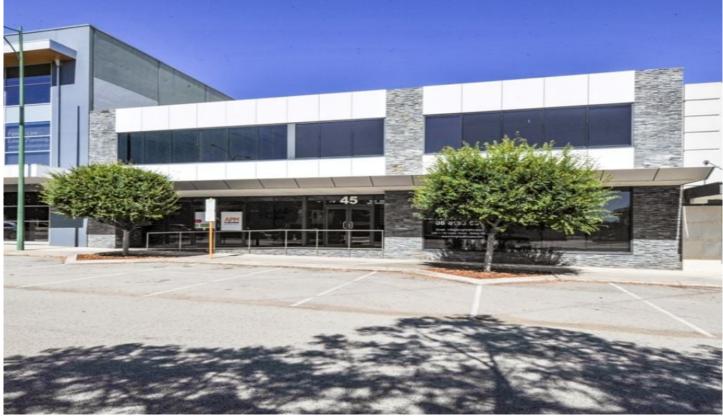

## 4/45 Cedric Street Stirling WA

Located on the first floor is this perfect sized office of 103 square metres.

The layout is a modern mix of open plan and three office areas, a kitchenette area, w.c, powder room and a comms room.