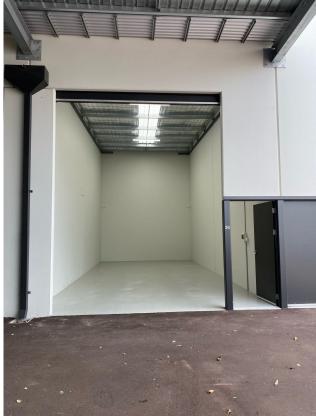

Located in the Tonkin Highway Industrial Estate is this one year old 51m2 storage unit available now.

Priced at \$180,000 (No GST - Seller is not registered for GST)

Features Include:

- ? Individually Strata Titled
- ? 24 Hour / 7 Day a week access
- ? Lighting and Power
- ? Painted Walls and 2-Pack Painted Floors
- ? 12.5 Metre Wide Centre Drive
- ? Roller Door Size 3.2m x 4.2m
- ? Depth of Unit Approx 10.67m
- ? Roof High Point 6.1m
- ? Security Cameras
- ? Automatic Gate with Pin Code Access