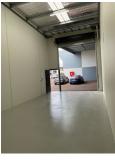

Located in the Tonkin Highway Industrial Estate is this one year old 51m2 storage unit available now.

Priced at \$180,000 (No GST - Seller is not registered for GST)

Features Include:

- ? Individually Strata Titled
- ? 24 Hour / 7 Day a week access
- ? Lighting and Power
- ? Painted Walls and 2-Pack Painted Floors
- ? 12.5 Metre Wide Centre Drive
- ? Roller Door Size 3.2m x 4.2m
- ? Depth of Unit Approx 10.67m
- ? Roof High Point 6.1m
- ? Security Cameras
- ? Automatic Gate with Pin Code Access