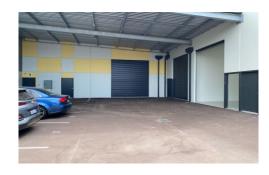

Located in the Tonkin Highway Industrial Estate is this one year old 51m2 storage unit available now.

Priced at \$180,000 (No GST - Seller is not registered for GST)

Features Include:

- ? Individually Strata Titled
- ? 24 Hour / 7 Day a week access
- ? Lighting and Power
- ? Painted Walls and 2-Pack Painted Floors
- ? 12.5 Metre Wide Centre Drive
- ? Roller Door Size 3.2m x 4.2m
- ? Depth of Unit Approx 10.67m
- ? Roof High Point 6.1m
- ? Security Cameras
- ? Automatic Gate with Pin Code Access