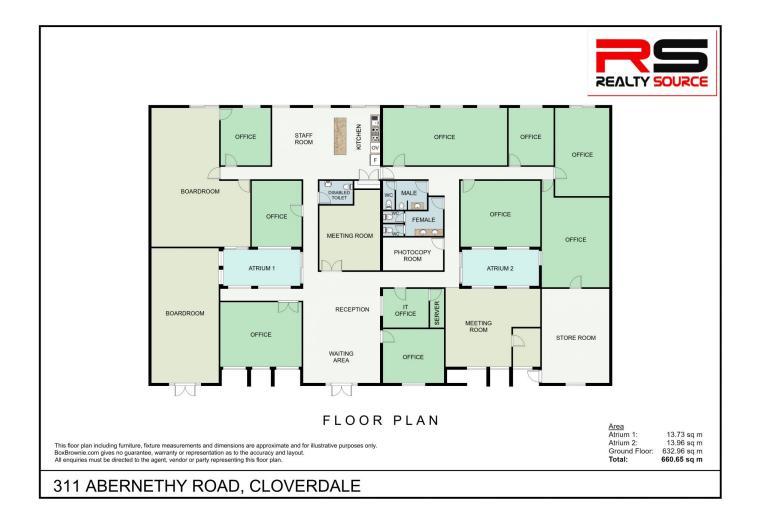

311 Abernethy Road is made up of high quality office accommodation, meeting rooms, board rooms and open plan areas all designed around atriums so that the majority of the offices all receive the benefit of natural light. It is a located on a prime land holding of 1,678m2 and has 596m2 of net lettable area.

## Price Building Size : 596 sqm Land Size View

- : \$2,450,000 + GST
- : 1678 sqm

: https://www.realtysource.com.au/sale/w a/southern-suburbs/cloverdale/commerc ial/offices/7956034

Scott Durell 08 9203 7732