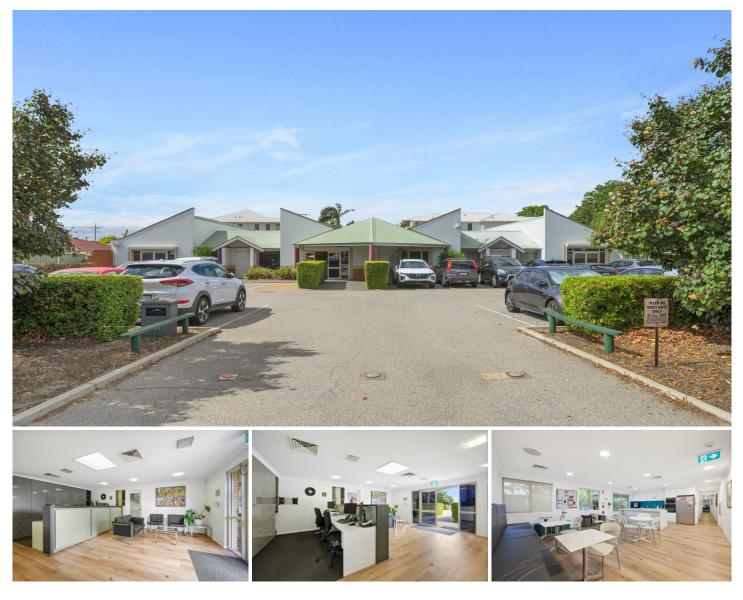

## **311 Abernethy Road Cloverdale WA**

Realty Source is pleased to present to the market for sale this superb commercial office building in the ever popular suburb of Cloverdale on the Belmont border opposite Belmont forum.

311 Abernethy Road is made up of high quality office accommodation, meeting rooms, board rooms and open plan areas all designed around atriums so that the majority of the offices all receive the benefit of natural light. It is a located on a prime land holding of 1,678m2 and has 596m2 of net lettable area.

The property has 20 car bays plus further parking options nearby.

This quality fitout has created a fantastic work environment for a company requiring multiple offices, with great