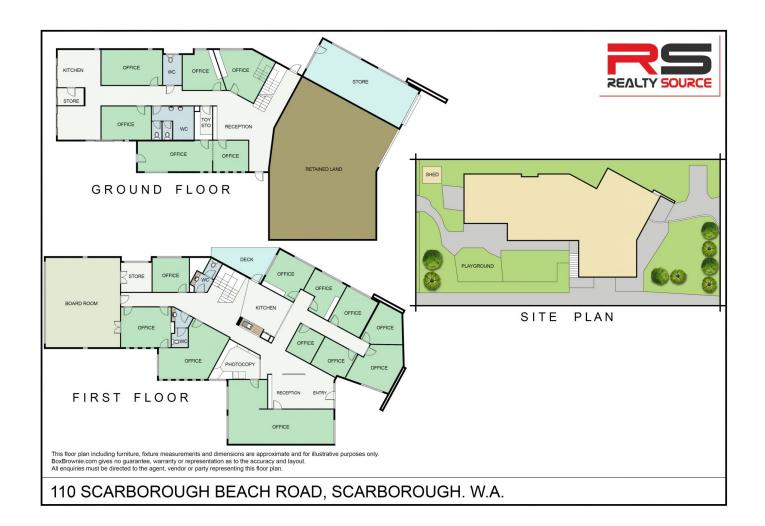

## 110 Scarborough Beach Road Scarborough WA

For Sale by Offers to Purchase - Realty Source is proud to present 110 Scarborough Beach Road, Scarborough. This property is currently used as office space for Wanslea with multiple office and work spaces.

**Price**: Offers to Purchase

**Building Size**: 554 sqm **Land Size**: 1026 sqm

View : https://www.realtysource.com.au/sale/w a/northern-suburbs/scarborough/comme

rcial/offices/7956015

Scott Durell 08 9203 7732