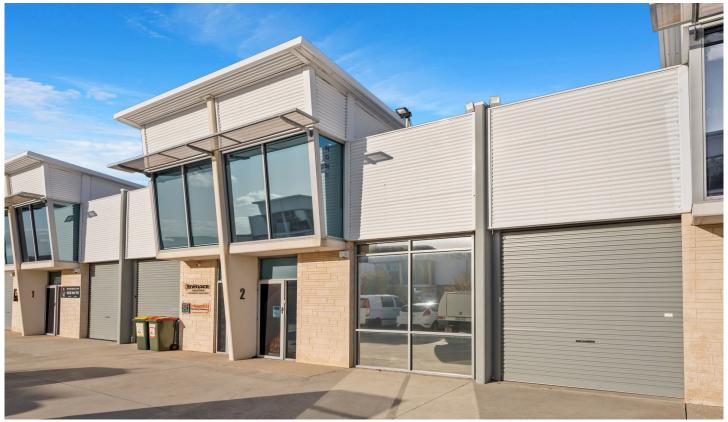

## 2/11 Caloundra Road Clarkson WA

Centrally located is this brilliant unit that is a fantastic place and location to work from.

On the ground floor the unit has an open plan office area, plus a large separate office or boardroom. There is a high quality kitchen / lunch room complete with Miele microwave / oven combo, dish drawer dishwasher and Zip hot water system. Also on the ground floor is a disabled compliant w.c / powder room.

Upstairs on the second floor there are two open plan work areas.

There is ducted and zoned reverse control air-conditioning throughout the unit and the unit has two allocated car bays.

Rent: \$19,950 + GST + Outgoings p.a.

Building Size: 110 sqm

View : https://w

: https://www.realtysource.com.au/lease/ wa/northern-suburbs/clarkson/commerci

al/offices/7930574

Scott Durell 08 9203 7732

FIRST FLOOR PLAN

GROUND FLOOR PLAN

This floor plan including furniture, fixture measurements and dimensions are approximate and for illustrative purposes only. BoxBrownie.com gives no guarantee, warranty or representation as to the accuracy and layout. All enquiries must be directed to the agent, vendor or party representing this floor plan.

2/11 CALOUNDRA ROAD, CLARKSON