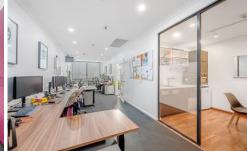

Upstairs on the second floor there are two open plan work areas.

There is ducted and zoned reverse control air-conditioning throughout the unit and the unit has two allocated car bays.

Rent: \$19,950 + GST + Outgoings p.a.