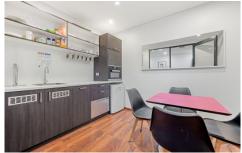

## 2/11 Caloundra Road Clarkson WA

Centrally located is this brilliant unit that is a fantastic place and location to work from.

On the ground floor the unit has an open plan office area, plus a large separate office or boardroom. There is a high quality kitchen / lunch room complete with Miele microwave / oven combo, dish drawer dishwasher and Zip hot water system. Also on the ground floor is a disabled compliant w.c / powder room.