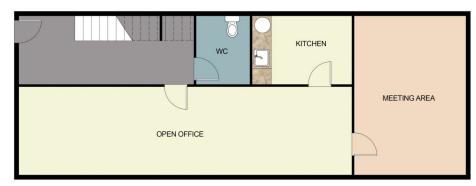

## 2/11 Caloundra Road Clarkson WA

Centrally located is this brilliant unit that is a fantastic place and location to work from.

On the ground floor the unit has an open plan office area, plus a large separate office or boardroom. There is a high quality kitchen / lunch room complete with Miele microwave / oven combo, dish drawer dishwasher and Zip hot water system. Also on the ground floor is a disabled compliant w.c / powder room.

Building Size: 110 sqm

View : https://w

: https://www.realtysource.com.au/lease/ wa/northern-suburbs/clarkson/commerci

al/offices/7930574

Scott Durell 08 9203 7732

FIRST FLOOR PLAN

GROUND FLOOR PLAN

This floor plan including furniture, fixture measurements and dimensions are approximate and for illustrative purposes only. BoxBrownie.com gives no guarantee, warranty or representation as to the accuracy and layout. All enquiries must be directed to the agent, vendor or party representing this floor plan.