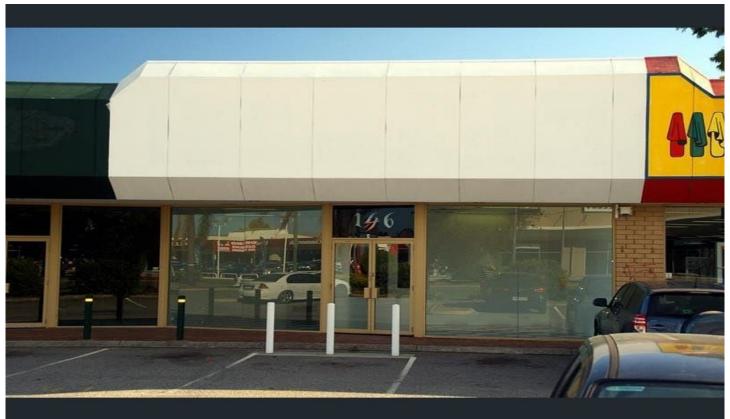

## 3/146 Great Eastern Highway Midvale WA

Located on Great Eastern Highway, this 243sqm Strata Showroom with double door shop fronts and large signage both on the pylon sign and on the strata building is exposed to a high passing traffic count of 27,500+ cars per average weekday.

The well presented showroom forms part of a four unit strata complex which includes 47 shared car bays. The rear roller door is accessible via a rear laneway.

Adjoining tenants include: LaNoir Saddleworld, Work Clobber,WA Pool Warehouse, Saddleworld and The Watershed Water Systems.