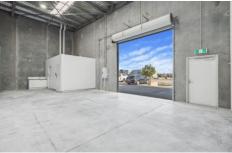

For Lease at \$55,600 + GST + Outgoings at \$16,958 + GST

- \* Rear Loading Dock with Auto Roller Door
- \* Reverse Cycle Air-Conditioning
- \* LED Lighting
- \* 56 Parking Bays
- \* Internal Male and Female Toilets and Bathroom FINAL AVAILABLE UNIT