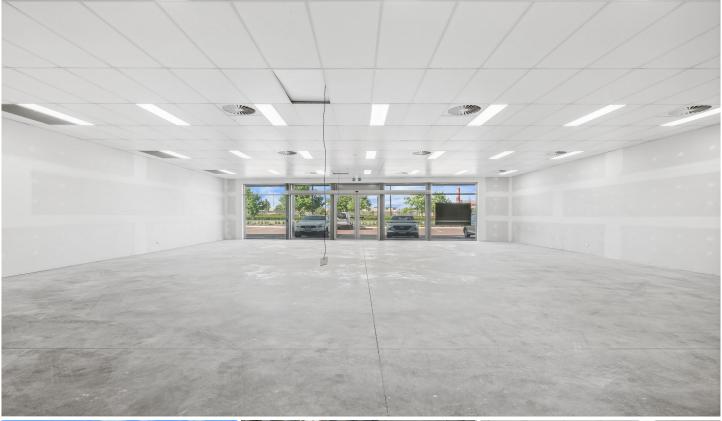

## 2/4 Fringed Way Ellenbrook WA

HIGH QUALITY COMPLEX WITH GREAT NEIGHBOURS SUCH AS GOOD SAMMYS, AUSTRALIA POST, CASH CONVERTERS AND SMILEYS OUTDOORS!

Don't miss this opportunity to lease this brilliant 278m2 showroom / warehouse with huge exposure to The Promenade.

For Lease at \$55,600 + GST + Outgoings at \$16,958 + GST

- \* Rear Loading Dock with Auto Roller Door
- \* Reverse Cycle Air-Conditioning
- \* LED Lighting
- \* 56 Parking Bays
- \* Internal Male and Female Toilets and Bathroom FINAL AVAILABLE UNIT