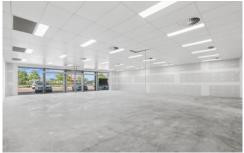

## 2/4 Fringed Way Ellenbrook WA

HIGH QUALITY COMPLEX WITH GREAT NEIGHBOURS SUCH AS GOOD SAMMYS, AUSTRALIA POST, CASH CONVERTERS AND SMILEYS OUTDOORS!

Don't miss this opportunity to lease this brilliant 278m2 showroom / warehouse with huge exposure to The Promenade.

For Lease at \$55,600 + GST + Outgoings at \$16,958 + GST

- \* Rear Loading Dock with Auto Roller Door
- \* Reverse Cycle Air-Conditioning
- \* LED Lighting
- \* 56 Parking Bays
- \* Internal Male and Female Toilets and Bathroom FINAL AVAILABLE UNIT