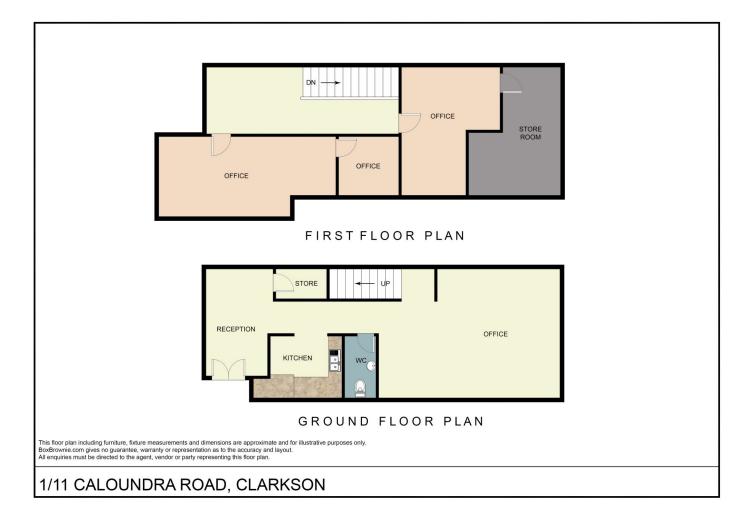

## MORE COMMERCIAL UNITS REQUIRED

Your choice of three units. Two are vacant and the third is leased.

Unit 1 - 145m2 - \$410,750 + GST Unit 2 - 110m2 - \$350,000 + GST Unit 3 - 110m2 - \$335,000 (No GST, Sold as a going concern)

The lease for unit 3 IS in place until 10/01/2024 at \$16,560 + GST + Outgoings

With high quality fit-outs and great uses of space these units will make an excellent location to move your business into or a fantastic investment. There are multiple office and meeting areas in all units. 2 🖨