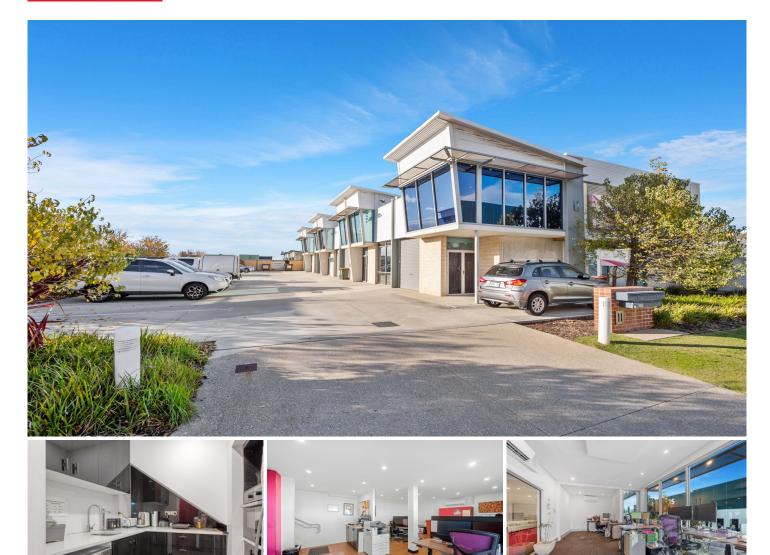

## 1, 2 + 3/11 Caloundra Road Clarkson WA

## MORE COMMERCIAL UNITS REQUIRED

Your choice of three units. Two are vacant and the third is leased.

Unit 1 - 145m2 - \$410,750 + GST Unit 2 - 110m2 - \$350,000 + GST Unit 3 - 110m2 - \$335,000 (No GST, Sold as a going concern)

The lease for unit 3 IS in place until 10/01/2024 at \$16,560 + GST + Outgoings

With high quality fit-outs and great uses of space these units will make an excellent location to move your business into or a fantastic investment. There are multiple office and meeting areas in all units. 2 🖨