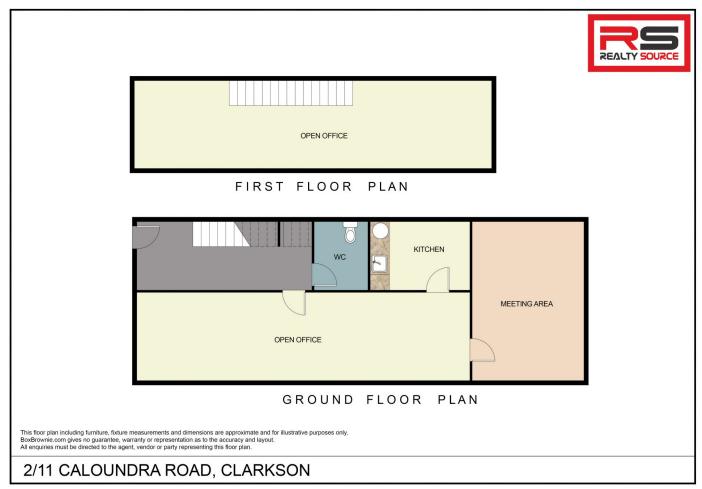

## MORE COMMERCIAL UNITS REQUIRED

Your choice of three units. Two are vacant and the third is leased.

Unit 1 - 145m2 - \$410,750 + GST Unit 2 - 110m2 - \$350,000 + GST Unit 3 - 110m2 - \$335,000 (No GST, Sold as a going concern)

The lease for unit 3 IS in place until 10/01/2024 at \$16,560 + GST + Outgoings

With high quality fit-outs and great uses of space these units will make an excellent location to move your business into or a fantastic investment. There are multiple office and meeting areas in all units. 2 🖨