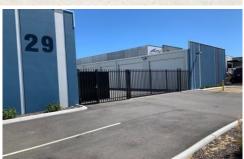

## 12/29 Carbonate Road Wangara WA

NEAR NEW - GREAT ACCESS AND LOCATION Completed in early 2021 this fantastic, near new 36m2 storage unit will solve all your storage issues including boats, campers, cars, trailers, household goods, work and business materials and more?

**Internal Dimensions:** 

- \* Depth 8.75m
- \* Width 3.875m
- \* Driveway Width 11.47m
- \* Roller Door 3m wide x 3.57m high

Secure gated complex with remote controlled roller door.

24 / 7 Access.

Call Scott Durell at Realty Source on 0400 500 288 for