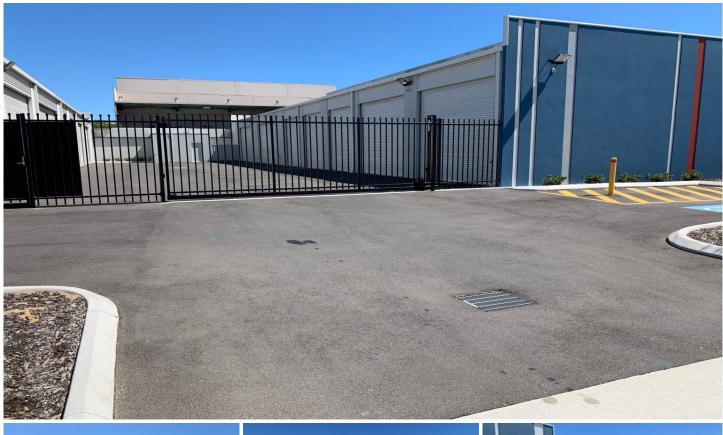

## 12/29 Carbonate Road Wangara WA

NEAR NEW - GREAT ACCESS AND LOCATION Completed in early 2021 this fantastic, near new 36m2 storage unit will solve all your storage issues including boats, campers, cars, trailers, household goods, work and business materials and more?

**Internal Dimensions:** 

- \* Depth 8.75m
- \* Width 3.875m
- \* Driveway Width 11.47m
- \* Roller Door 3m wide x 3.57m high

Secure gated complex with remote controlled roller door.

24 / 7 Access.

Call Scott Durell at Realty Source on 0400 500 288 for