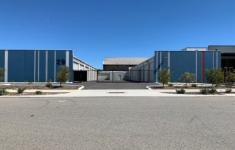

## 12/29 Carbonate Road Wangara WA

NEAR NEW - GREAT ACCESS AND LOCATION Completed in early 2021 this fantastic, near new 36m2 storage unit will solve all your storage issues including boats, campers, cars, trailers, household goods, work and business materials and more?

**Internal Dimensions:** 

- \* Depth 8.75m
- \* Width 3.875m
- \* Driveway Width 11.47m
- \* Roller Door 3m wide x 3.57m high

Secure gated complex with remote controlled roller door.

24 / 7 Access.

Call Scott Durell at Realty Source on 0400 500 288 for