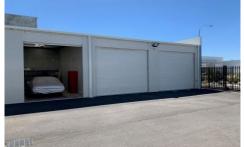

## 12/29 Carbonate Road Wangara WA

NEAR NEW - GREAT ACCESS AND LOCATION Completed in early 2021 this fantastic, near new 36m2 storage unit will solve all your storage issues including boats, campers, cars, trailers, household goods, work and business materials and more?

**Internal Dimensions:** 

- \* Depth 8.75m
- \* Width 3.875m
- \* Driveway Width 11.47m
- \* Roller Door 3m wide x 3.57m high

Secure gated complex with remote controlled roller door.

24 / 7 Access.

Call Scott Durell at Realty Source on 0400 500 288 for