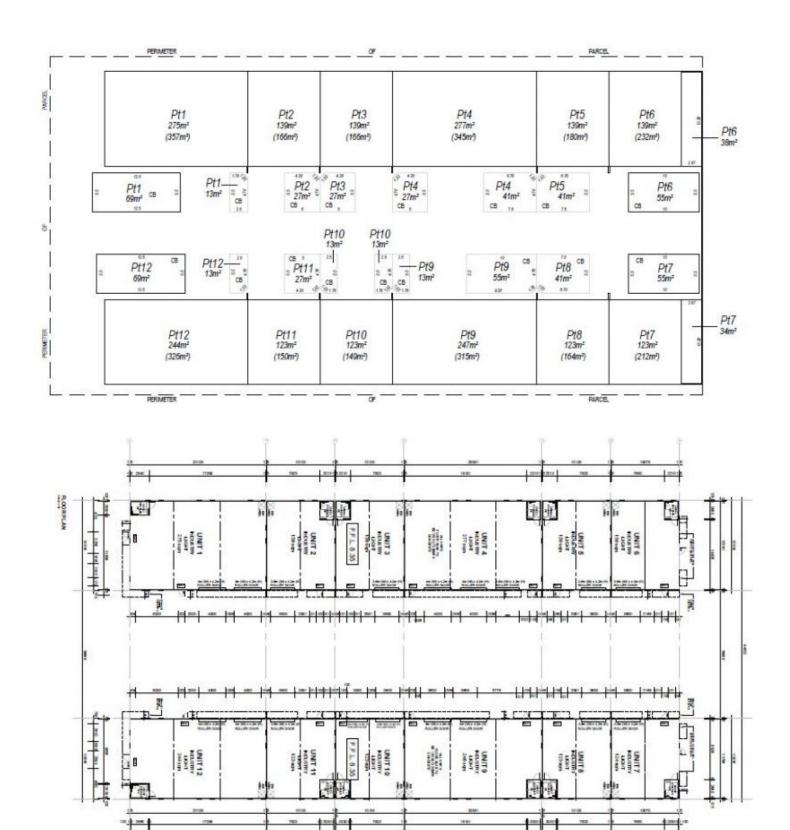

#### 53 INGRAM STREET, <u>NORTH WEST</u> CAPE EXMOUTH LIGHT INDUSTRIAL AREA INGRAM BUSINESS PARK

| Unit                   | Area | Amount       |
|------------------------|------|--------------|
| 1                      | 075  | \$742,500,00 |
|                        | 275  |              |
| 2                      | 139  | \$382,250.00 |
| 3                      | 139  | SOLD         |
| 4                      | 277  | SOLD         |
| 5                      | 139  | SOLD         |
| 6                      | 139  | UNDER OFFER  |
| 7                      | 124  | UNDER OFFER  |
| 8                      | 123  | \$332,100.00 |
| 9                      | 246  | \$651,900.00 |
| 10                     | 126  | SOLD         |
| 11                     | 123  | SOLD         |
| 12                     | 244  | \$658,800.00 |
| ALL PRICES PLUS<br>GST |      |              |

Sizes available range from 123m2 up to 246m2.

Unit 9 - 246m2 - \$651,900 + GST Unit 11 - 123m2 - \$325,950 + GST Unit 12 - 244m2 - \$658,800 + GST