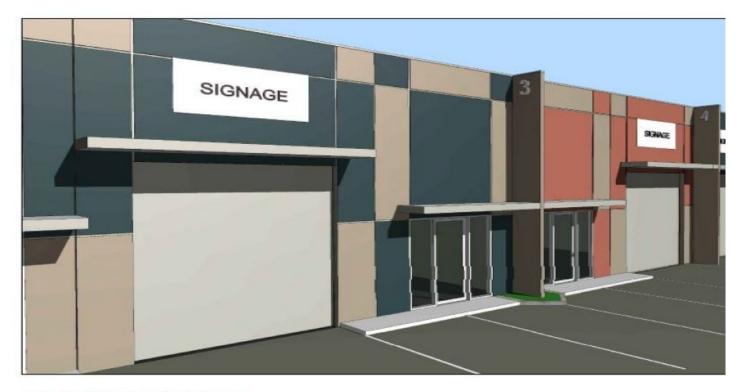

### PERFECT FOR BUSINESS OR STORAGE

130m² 123m² 123m²

- SIZES 123m² to 277m²
- · HIGH QUALITY FINISHES
- \* PAINTED WALLS AND 2-PACK PAINTED FLOOR
- ALLOCATED CAR BAYS
- · INTERNAL W.C.
- WIDE CENTRE DRIVE ACCESS
- KITCHENETTE

# ONLY 3 UNITS LEFT!

Don't miss your opportunity to buy the last available commercial units just completed and brand new at 53 Ingram Street located in the Exmouth Light Industrial Area.

3 UNITS AVAILABLE 9 UNITS UNDER CONTRACT