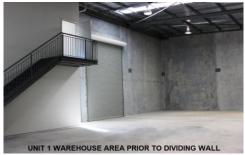

Unit 1 is a 399m2 office / warehouse comprising of 79 sqm ground floor and 79m2 upper floor office space and a 241m2 warehouse. There is reverse cycle air-conditioning and dual roller door access.

Building Size: 399 sqm