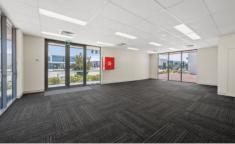

Unit 1 is a 399m2 office / warehouse comprising of 79 sqm ground floor and 79m2 upper floor office space and a 241m2 warehouse. There is reverse cycle air-conditioning and dual roller door access.

Building Size: 399 sqm