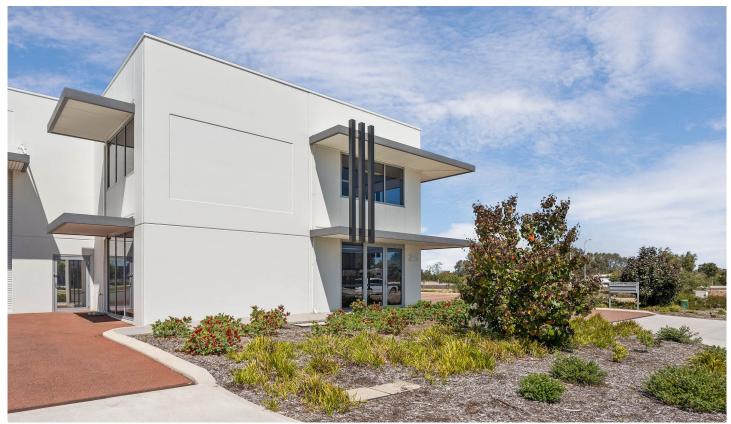

## 1/25 Supreme Loop Wangara WA

- \* DOUBLE ROLLER DOOR ACCESS OFF SEPARATE DRIVEWAYS TO WAREHOUSE
- \* AIR-CONDITIONED OFFICES
- \* HIGH QUALITY
- \* PROMINENT LOCATION

This commercial unit in a prime location is uniquely positioned to take advantage of its exposure from Sydney Road, Supreme Loop and Ocean Reef Road. Located in Northlink Industrial Park this unit present a fantastic opportunity.

Unit 1 is a 399m2 office / warehouse comprising of 79 sqm ground floor and 79m2 upper floor office space and a 241m2 warehouse. There is reverse cycle air-conditioning and dual roller door access.

Building Size: 399 sqm