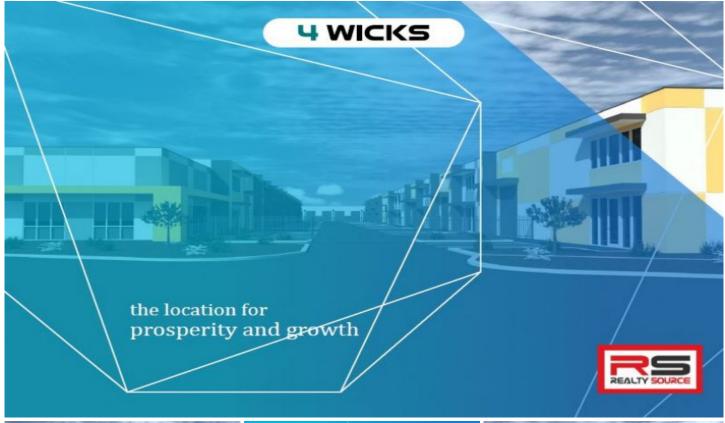

## 4 Wicks Street Bayswater WA

SOLD OUT! 50 UNITS UNDER CONTRACT! MORE REQUIRED FOR SALE

Realty Source have the exclusive pleasure to offer For Sale - 4 Wicks Street, Bayswater.4 WICKS is located in Tonkin Highway Industrial Estate and is a cornerstone modern commercial complex.

Overlooking a reserve on the corner of Wicks Street and Railway Parade, Bayswater, 4 WICKS is a 50 unit complex comprising 33 warehouses and 17 storage units located at the rear.

4 WICKS represents an outstanding commercial opportunity and is well positioned to provide prosperity and growth.