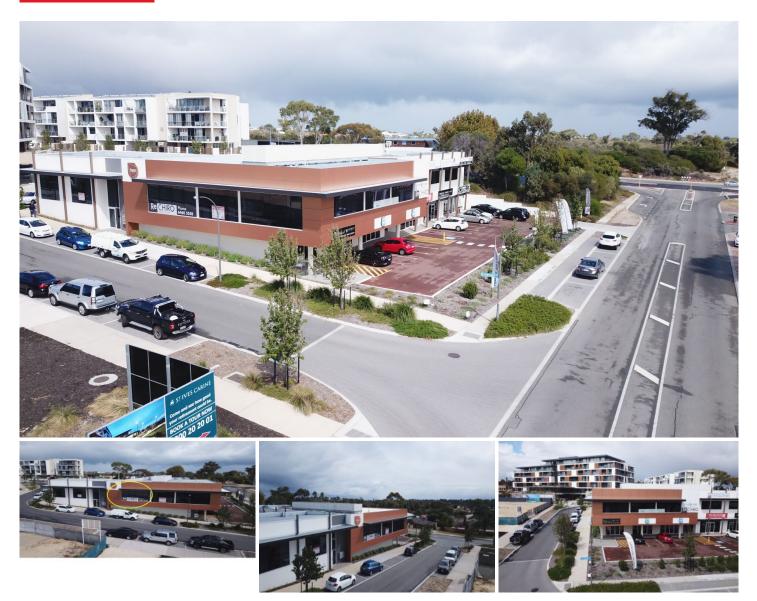

## 2B Gemstone Boulevard Carine WA

Located in the new Two Gemstone building on the corner of Almadine Road and Gemstone Boulevard is this 73 square metre office that is zoned medical / consulting or could be used as office space.

Two Gemstone is a two level modern commercial building that is a blend of medical, retail and office spaces. Join fantastic tenants such as St John of God Medical, Infusion Physio and Pilates and Ping Ming Health.

Available For Lease: Zoned Medical / Office / Consulting 2B - 73 Square Metres - \$325 sqm + GST = \$23,725 + GST

Outgoings = \$8,500

For more information please contact exclusive agent: Scott Durell