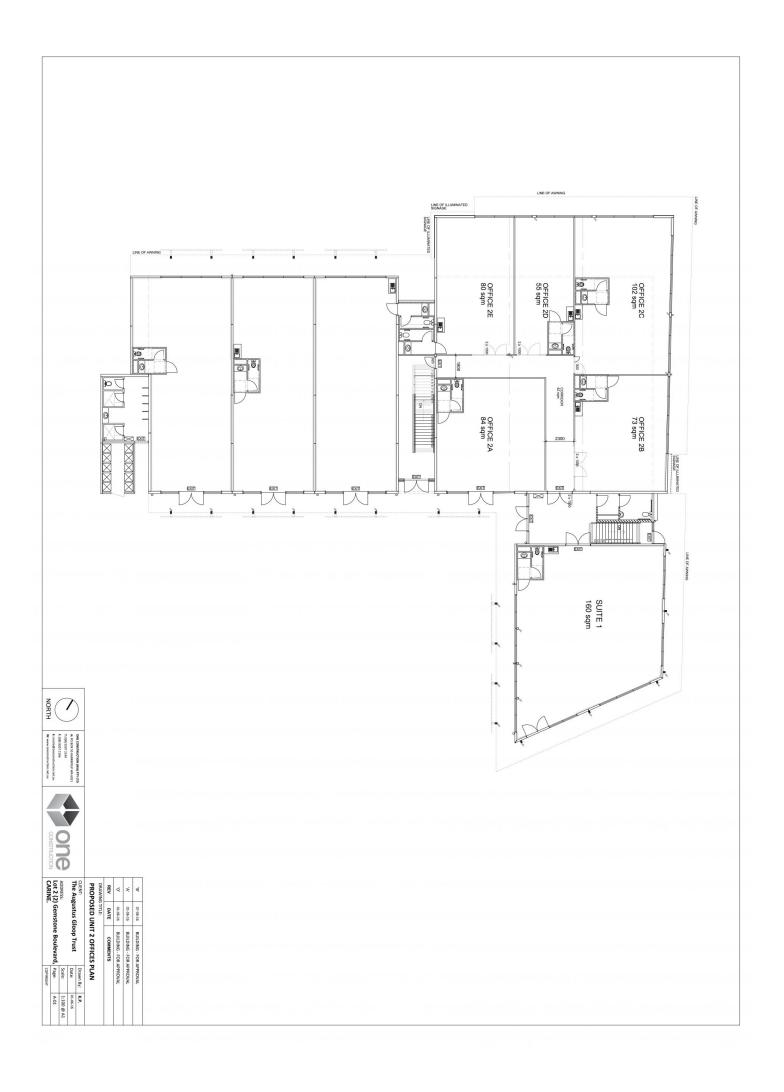

## 2B Gemstone Boulevard Carine WA

Located in the new Two Gemstone building on the corner of Almadine Road and Gemstone Boulevard is this 73 square metre office that is zoned medical / consulting or could be used as office space.

Available For Lease: Zoned Medical / Office / Consulting 2B - 73 Square Metres - \$325 sqm + GST = \$23,725 + GST

Outgoings = \$8,500

For more information please contact exclusive agent: Scott Durell

## Building Size : 73 sqm View : https://w

 https://www.realtysource.com.au/lease/ wa/northern-suburbs/carine/commercial/ healthcare/5712439

Scott Durell 08 9203 7732