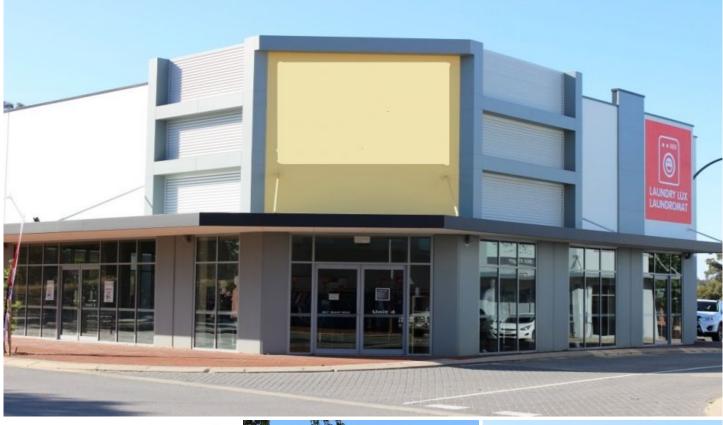

## 4/1 Nancy Avenue Baldivis WA

New corner unit of 67 square metres with great exposure For Lease.

This would make an ideal space for a retail outlet, office space, hair stylist, beautician, you name it.

The property has its own w.c, space and plumbing for a kitchenette if required, reverse cycle air-conditioning and is ready to move straight into.

For Lease at \$26,130 + GST per year plus outgoings. Outgoings are \$4,690 + GST per year.