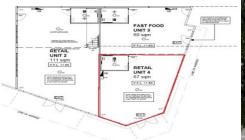

## 4/1 Nancy Avenue Baldivis WA

New corner unit of 67 square metres with great exposure For Lease.

This would make an ideal space for a retail outlet, office space, hair stylist, beautician, you name it.

Call Scott Durell at Realty Source on 0400 500 288 for further details.

Building Size: 67 sqm

View

: https://www.realtysource.com.au/lease/ wa/southern-suburbs/baldivis/commerci

al/retail/5712434

Scott Durell 08 9203 7732