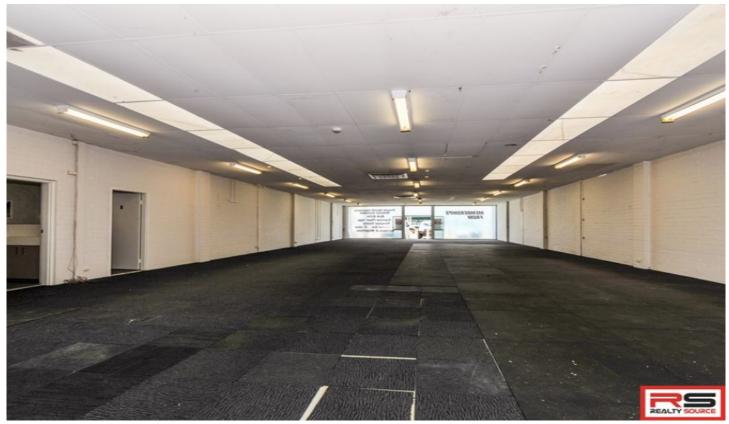

## 3/52 Erindale Road Balcatta WA

ERINDALE ROAD EXPOSURE - Located in a prime position to attract exposure is this versatile unit of 365 square metres available for lease or sale.

For Lease - \$55,000 p.a. + GST + OG For Sale - From \$999,000

The unit has just received a fitout with brand new reverse cycle air-conditioning both downstairs in the showroom area and upstairs in the offices.

The unit is comprised of 309 square metres of showroom / retail floor space and 56 square metres of brand new office / kitchen / bathroom space.

There is rear roller door access to the unit plus a separate personal access door if you wanted to sublease the

Building Size: 365 sqm

View

: https://www.realtysource.com.au/lease/ wa/northern-suburbs/balcatta/commerci