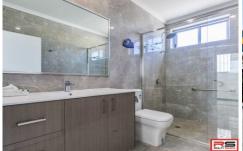

The unit has just received a fitout with brand new reverse cycle air-conditioning both downstairs in the showroom area and upstairs in the offices.

The unit is comprised of 309 square metres of showroom / retail floor space and 56 square metres of brand new office / kitchen / bathroom space.