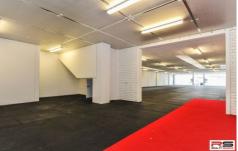

The unit has just received a fitout with brand new reverse cycle air-conditioning both downstairs in the showroom area and upstairs in the offices.

The unit is comprised of 309 square metres of showroom / retail floor space and 56 square metres of brand new office / kitchen / bathroom space.

There is rear roller door access to the unit plus a separate personal access door if you wanted to sublease the

Building Size: 365 sqm

View

: https://www.realtysource.com.au/lease/ wa/northern-suburbs/balcatta/commerci