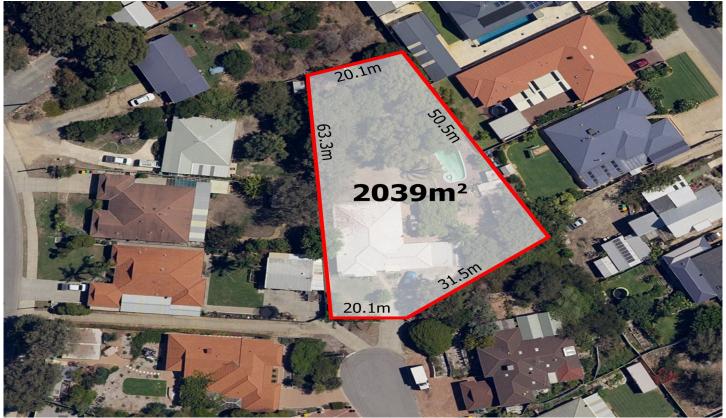

## 10 Tarwhine Place Golden Bay WA

Incredible Value - Block price with a free home on it. This home needs a bit of love and work, but with huge living areas, 4 bedrooms, 2 bathrooms plus a study all on over 2,000 square metres of land this represents a fantastic opportunity.

## Features include:

- \* HUGE 2039 Square Metre Block
- \* Four Bedrooms
- \* Two Bathrooms

4 🕒 2 🔓 6 🗬

Land Size : 2039 sqm

View : https://www.realtysource.com.au/sale/wa/so

uth/golden-bay/residential/house/5712424