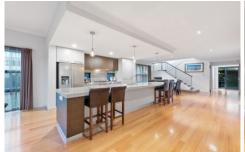

On the ground floor as you come off the large entrance hall is an open plan kitchen / meals / family room with high ceilings and Tasmanian Oak floors flowing throughout.

The kitchen has stone and stainless steel bench tops, masses of cupboard space with a built in pantry, island bench with breakfast bar and Blanco and Bosch stainless steel appliances. The family room exits onto the pitched roof alfresco area.