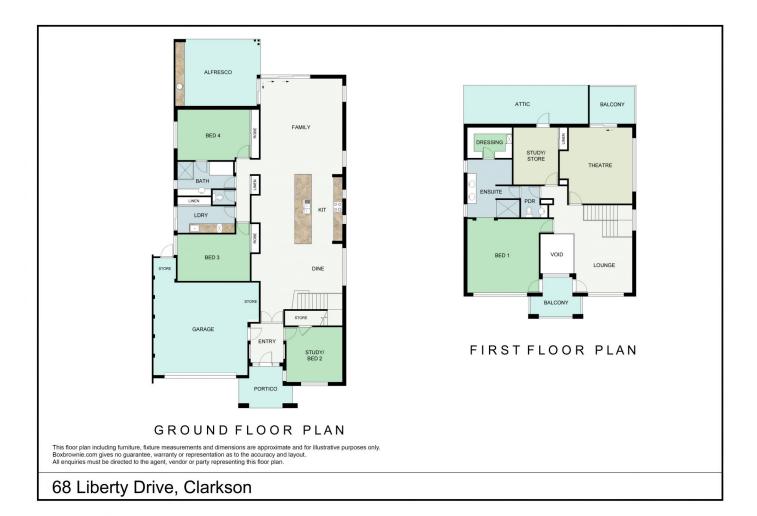

## 68 Liberty Drive Clarkson WA

This big, spacious luxury home is loaded with everything that you could want!

Located on a 510 square metre block, this home will make the perfect family home for those wanting space, form and function.

On the ground floor as you come off the large entrance hall is an open plan kitchen / meals / family room with high ceilings and Tasmanian Oak floors flowing throughout.

The kitchen has stone and stainless steel bench tops, masses of cupboard space with a built in pantry, island bench with breakfast bar and Blanco and Bosch stainless steel appliances. The family room exits onto the pitched roof alfresco area.

On the ground floor there are three big double plus sized

5 **2** 2 **2** 2

Land Size : 510 sqm

View : https://www.realtysource.com.au/sale/wa/no

rthern-suburbs/clarkson/residential/house/5

712421

Scott Durell 08 9203 7732