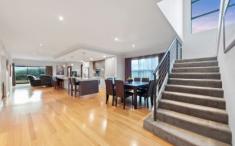

On the ground floor as you come off the large entrance hall is an open plan kitchen / meals / family room with high ceilings and Tasmanian Oak floors flowing throughout.

The kitchen has stone and stainless steel bench tops, masses of cupboard space with a built in pantry, island bench with breakfast bar and Blanco and Bosch stainless steel appliances. The family room exits onto the pitched roof alfresco area.

On the ground floor there are three big double plus sized

5 **2** 2 **2** 2

Land Size : 510 sqm

View : https://www.realtysource.com.au/sale/wa/no

rthern-suburbs/clarkson/residential/house/5

712421

Scott Durell 08 9203 7732