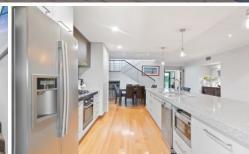

On the ground floor as you come off the large entrance hall is an open plan kitchen / meals / family room with high ceilings and Tasmanian Oak floors flowing throughout.

The kitchen has stone and stainless steel bench tops, masses of cupboard space with a built in pantry, island bench with breakfast bar and Blanco and Bosch stainless steel appliances. The family room exits onto the pitched roof alfresco area.