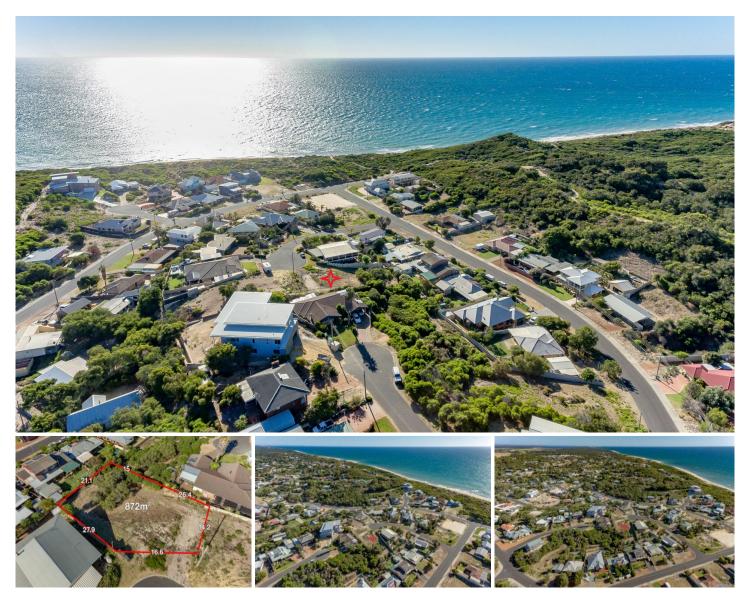

## 2 McCallum Court Binningup WA

This fantastically located block is just a 300 metre stroll down the road to the beach.

The block is at the end of a quiet cul-de-sac with ocean views to the west and views over bushland to the north. The block provides panoramic ocean views at road level.

This large block of 872 square metres has a 16.6 metre frontage and would suite a pole home construction to optimise the ocean views.

The location is ideal being just 30 minutes from Bunbury CBD and 15 minutes from Treendale shopping centre. The town is well serviced with excellent local primary and secondary schools accessed through government funded bus services.

Land Size: 872 sqm

View : https://www.realtysource.com.au/sale/wa/bu

nbury-surrounds/binningup/residential/land/

5712419

Scott Durell 08 9203 7732