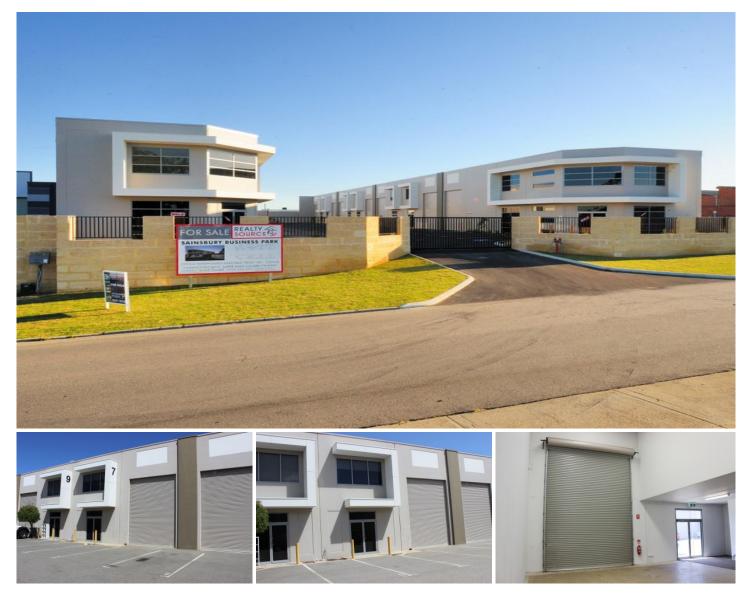

## 7/9 Sainsbury Road O'connor WA

Prime office / warehouse unit in Sainsbury Business Park.

Very well presented and affordable Unit with an area of 133 sqm. The unit is located in a neat, modern, secure complex and comes with a mezzanine / air-conditioned office area, kitchenette and toilet facilities.

The downstairs area is 90 sqm and the upstairs area is 43 sqm. The mezzanine level is concrete slab construction.

The warehouse is high truss with a front roller door opening onto the car park.

There are 4 car bays located immediately in front of the unit. (3 plus roller door access way).

This would make an ideal premise to run your business