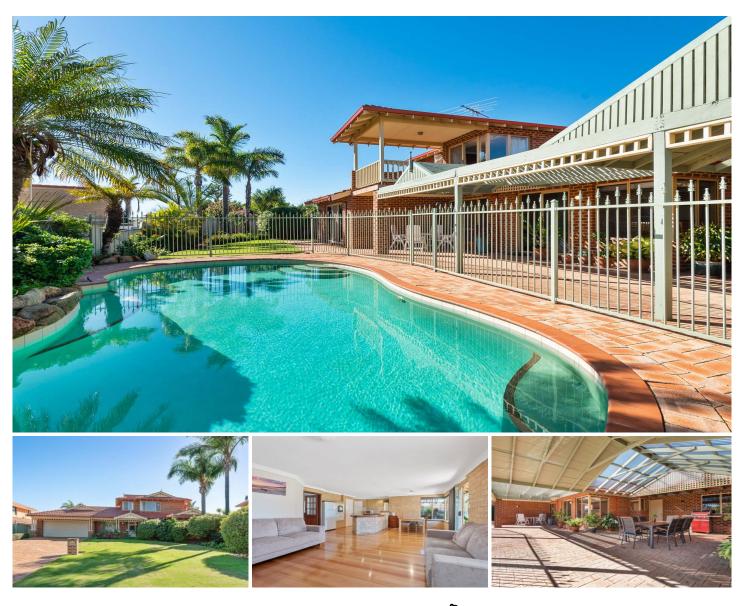

## 1 Geordie Rise Sorrento WA

LOCATION - BEACH, SCHOOLS, CAFE'S AND PARKS SPACE - LARGE LIVING AREAS AND PLENTY OF BEDROOMS

SIZE - ALL SITUATED ON A BIG BLOCK WITH LARGE BACK YARD, FRONT YARD, POOL AND HUGE OUTDOOR ENTERTAINING AREA

Positioned at the foot of a quiet cul-de-sac on a large 813 sqm block is this big federation styled family home that ticks all the boxes. The location is ideal being walking distance to Sorrento Beach and cafes, Hillarys Marina, primary and secondary schools and many parks. There are five bedrooms, two bathrooms and multiple living areas.

At the heart of the home is a good sized kitchen with plenty of bench and cupboard space, a dishwasher, gas hobs and built in pantry. The kitchen flows onto an open plan meals /