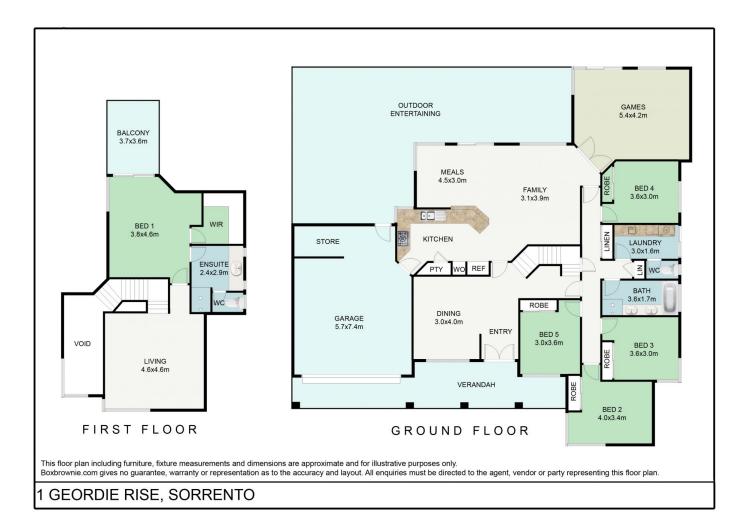

Positioned at the foot of a quiet cul-de-sac on a large 813 sqm block is this big federation styled family home that ticks all the boxes. The location is ideal being walking distance to Sorrento Beach and cafes, Hillarys Marina, primary and secondary schools and many parks. There are five bedrooms, two bathrooms and multiple living areas.

## 5 🛤 2 🚰 4 🚘

Land Size : 813 sqm

: https://www.realtysource.com.au/sale/wa/no rthern-suburbs/sorrento/residential/house/5 712406

View

Scott Durell 08 9203 7732