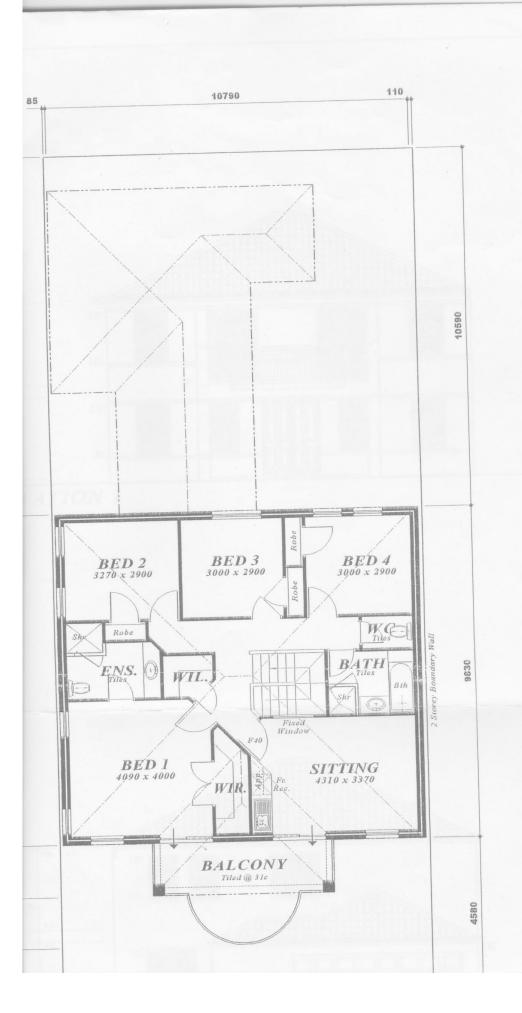

**Building Size**: 288 sqm **Land Size**: 275 sqm

View : https://www.realtysource.com.au/sale/w a/mandurah-surrounds/wannanup/reside

ntial/house/5712384

Scott Durell 08 9203 7732

## AREAS

GROUND FLOOR: 106.06
UPPER FLOOR: 106.06
D-GARAGE / ST.: 41.37
ALFRESCO: 14.65
PORCH: 8.41
BALCONY: 12.26

TOTAL

: 288.81

GROUND PERIM: 41.24 UPPER PERIM: 41.24

On