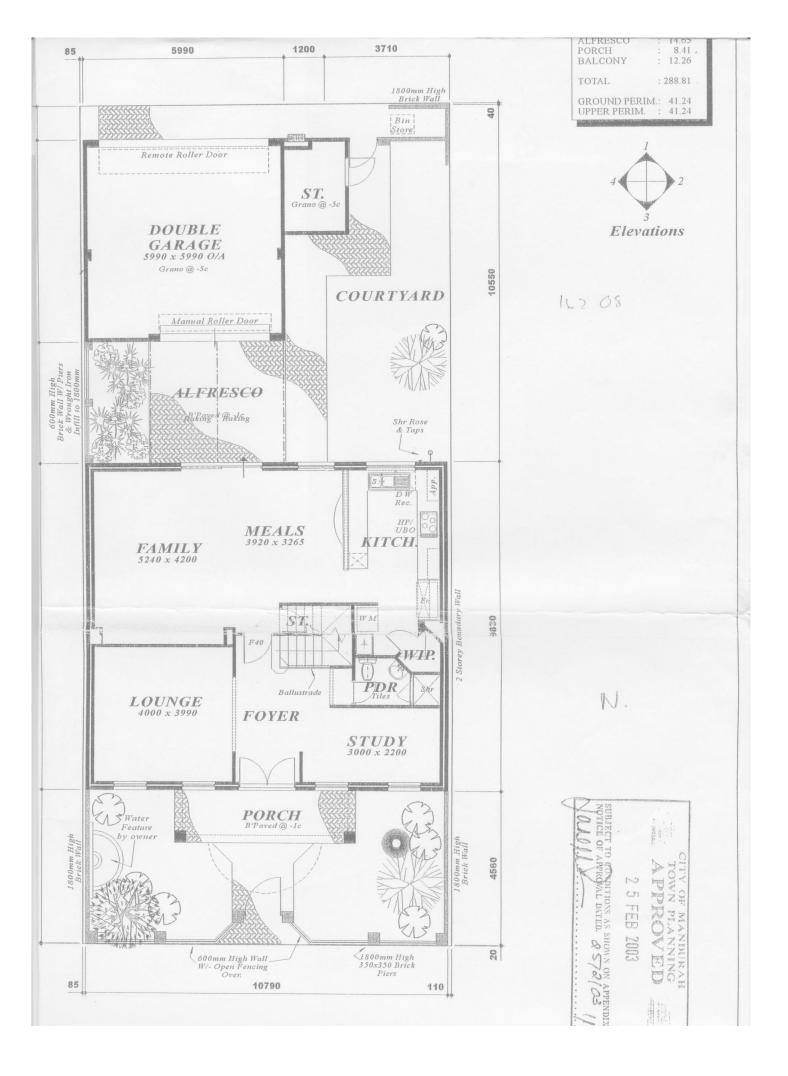

The home has a Porch entry with front door access from Westview Parade and opens into a complete family activities area. Plus there is good sized a study, a lounge that gives a great option for as a second to room plus a family and meals area.

The kitchen has great bench, walk in pantry and cupboard space and overlooks the dining / family area.

On the ground floor there is also a powder room with shower and laundry.

4 📭 3 📮 2 🗬

Price : ALL OFFERS PRESENTED

**Building Size**: 288 sqm **Land Size**: 275 sqm

View : https://www.realtysource.com.au/sale/w a/mandurah-surrounds/wannanup/reside

ntial/house/5712384

Scott Durell 08 9203 7732

## AREAS

GROUND FLOOR: 106.06
UPPER FLOOR: 106.06
D-GARAGE / ST.: 41.37
ALFRESCO: 14.65
PORCH: 8.41
BALCONY: 12.26

TOTAL

: 288.81

GROUND PERIM: 41.24 UPPER PERIM: 41.24

On